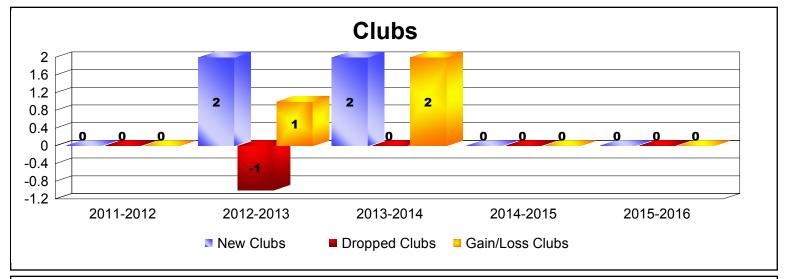

District 12 S

As of June 2016 Cumulative

| Year      | New<br>Clubs | Dropped<br>Clubs | Gain/<br>Loss<br>Clubs | New<br>Members | Charter<br>Members | Reinstate<br>Members | Transfer<br>Members | Total<br>Member<br>Added | Total<br>Members<br>Dropped | Gain/<br>Loss<br>Members |
|-----------|--------------|------------------|------------------------|----------------|--------------------|----------------------|---------------------|--------------------------|-----------------------------|--------------------------|
| 2011-2012 | 0            | 0                | 0                      | 96             | 0                  | 19                   | 9                   | 124                      | -221                        | -97                      |
| 2012-2013 | 2            | -1               | 1                      | 158            | 62                 | 3                    | 8                   | 231                      | -145                        | 86                       |
| 2013-2014 | 2            | 0                | 2                      | 129            | 81                 | 0                    | 9                   | 219                      | -183                        | 36                       |
| 2014-2015 | 0            | 0                | 0                      | 122            | 0                  | 6                    | 11                  | 139                      | -185                        | -46                      |
| 2015-2016 | 0            | 0                | 0                      | 106            | 5                  | 2                    | 2                   | 115                      | -189                        | -74                      |
| Average   | 1            | 0                | 1                      | 122            | 30                 | 6                    | 8                   | 166                      | -185                        | -19                      |