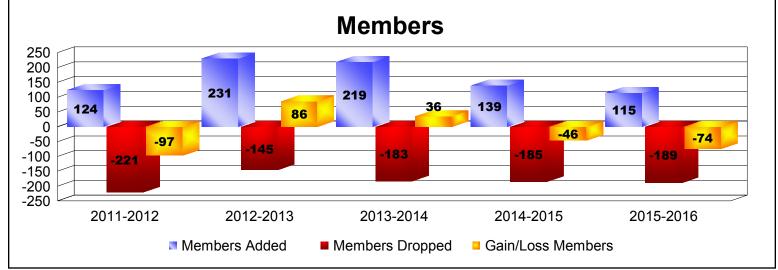

District 12 S

As of June 2016 Cumulative

| Year      | New<br>Clubs | Dropped<br>Clubs | Gain/<br>Loss<br>Clubs | New<br>Members | Charter<br>Members | Reinstate<br>Members | Transfer<br>Members | Total<br>Member<br>Added | Total<br>Members<br>Dropped | Gain/<br>Loss<br>Members |
|-----------|--------------|------------------|------------------------|----------------|--------------------|----------------------|---------------------|--------------------------|-----------------------------|--------------------------|
| 2011-2012 | 0            | 0                | 0                      | 96             | 0                  | 19                   | 9                   | 124                      | -221                        | -97                      |
| 2012-2013 | 2            | -1               | 1                      | 158            | 62                 | 3                    | 8                   | 231                      | -145                        | 86                       |
| 2013-2014 | 2            | 0                | 2                      | 129            | 81                 | 0                    | 9                   | 219                      | -183                        | 36                       |
| 2014-2015 | 0            | 0                | 0                      | 122            | 0                  | 6                    | 11                  | 139                      | -185                        | -46                      |
| 2015-2016 | 0            | 0                | 0                      | 106            | 5                  | 2                    | 2                   | 115                      | -189                        | -74                      |
| Average   | 1            | 0                | 1                      | 122            | 30                 | 6                    | 8                   | 166                      | -185                        | -19                      |